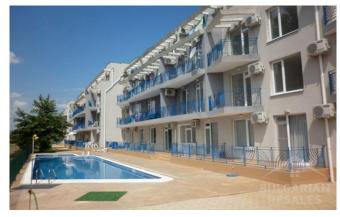

### **Description:**

We are pleased to offer you a large studio in the gated complex "Sunny Day 4". The studio is on the fourth floor, no lift. The floor area is 51 sq. m. Fully furnished and equipped.

Closed type complex "Sunny Day 4" is located 800m from the sandy beach of Sunny Beach. The complex is located in a quiet and green area, suitable for living in winter. The development was completed in 2008.

"Sunny Day 4" consists of three buildings.

#### Infrastructure:

- pool,
- park,
- playground,
- guard.

The town of Nessebar is located in close proximity, and the regional centre of Burgas and the international airport are 30 minutes away by car.