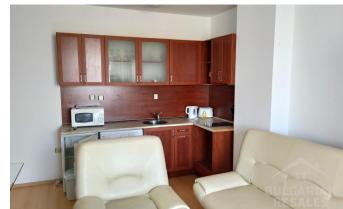

### **Description:**

We are pleased to offer you a large studio in the gated complex "Sunny Day 4". The studio is on the fourth floor, no lift. The floor area is 51 sq. m. Fully furnished and equipped.