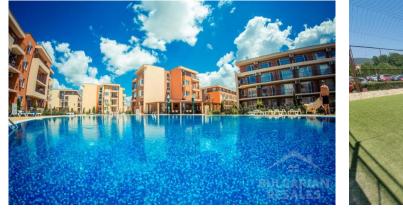

### Features:

- ✓ Large territory
- Investments
- ✓ Furniture
- A restaurant
- ✓ Gym

# Playground

- A cafe
- Parking
- Reception

- ✓ Gated complex
- Elevator
- Swimming pool
- SPA zone

## Infrastructure:

- 9 swimming pools and 2 water slides
- 4 children's playgrounds
- 2 restaurants
- children's animation club
- supermarket,
- tennis court and billiards
- spa centre
- reception and car park