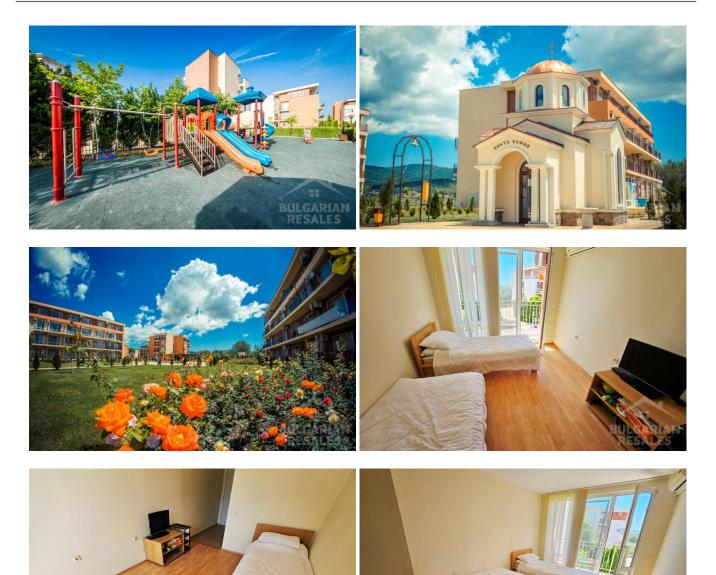

# Playground

- A cafe
- Parking
- Reception

- ✓ Gated complex
- Elevator
- Swimming pool
- SPA zone

#### **Description:**

For sale studio in a complex with landscaped beautiful territory '**Nessebar Fort Club**'. The studio is located on the 3 floor. The area is 33 sq.m. Fully furnished.

The complex is located opposite the Aqua Park in Sunny Beach, 900m from the beach! The complex is open all year round.

## Infrastructure:

- 9 swimming pools and 2 water slides
- 4 children's playgrounds
- 2 restaurants
- children's animation club
- supermarket,
- tennis court and billiards
- spa centre
- reception and car park