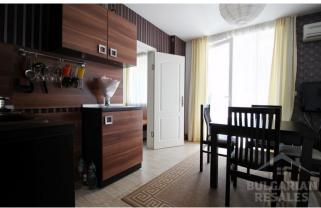

#### **Description:**

A three bedroom flat for sale in the gated complex "Rainbow 4"The flat is on the third floor of six with a lift.

The total area is 77 sqm. It is sold fully furnished.

Comfortable flat for summer holidays, renting or year-round living!