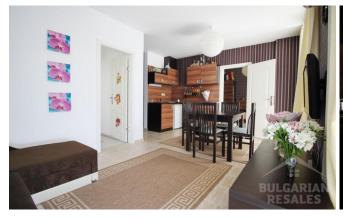

#### **Description:**

A three bedroom flat for sale in the gated complex "Rainbow 4"The flat is on the third floor of six with a lift.

The total area is 77 sqm. It is sold fully furnished.

Comfortable flat for summer holidays, renting or year-round living!