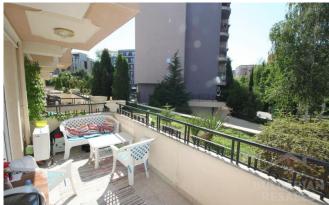

#### LOVELY APARTMENT IN THE RAINBOW 4 COMPLEX

| Price:         |                |
|----------------|----------------|
| ID:            | 1424           |
| Section:       | Sale           |
| Property type: | Flat/apartment |
| Location:      | Sunny Beach    |
| Rooms:         | 3              |
| Area:          | 77-77 m²       |

| Bathrooms: | 2               |
|------------|-----------------|
| Terraces:  | 1               |
| Floor:     | 2               |
| Floors:    | 6               |
| To sea:    | 0.5 km          |
| Status:    | Resale property |

#### **Description:**

A three bedroom flat for sale in the gated complex "Rainbow 4"The flat is on the third floor of six with a lift.

The total area is 77 sqm. It is sold fully furnished.

Comfortable flat for summer holidays, renting or year-round living!