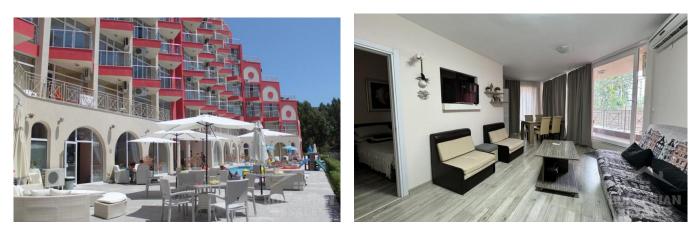

### SPACIOUS ONE BEDROOM APARTMENT IN A COMPLEX WITH SWIMMING POOL

| Price:         | 59_000€                 | Terraces:   | 1               |
|----------------|-------------------------|-------------|-----------------|
| ID:            | 4338                    | Floor:      | 2               |
| Section:       | Sale                    | Floors:     | 6               |
| Property type: | Flat/apartment          | To sea:     | 0.8 km          |
| Location:      | Property in Sunny Beach | To_airport: | 29 km           |
| Rooms:         | 2                       | Year:       | 2009            |
| Area:          | 70-70 m <sup>2</sup>    | Status:     | Resale property |
| Bathrooms:     | 1                       | Readiness:  | Акт 16          |

#### Features:

- ✓ Large territory
- Investments
- ✓ Parking
- Reception

- Playground
- ✓ Elevator
- Swimming pool

- ✓ Gated complex
- ✓ Furniture
- ✓ A restaurant

## **Description:**

We offer you to buy a one bedroom apartment with good repair and furniture in the complex "Rose Garden". The complex is located in the central part of the resort Sunny Beach. The apartment is located on the second floor. The area is 70 m2.

# Infrastructure of the complex:

- reception
- restaurant
- lobby bar
- outdoor pool with children's section
- pool bar
- massage room
- children's playground

Maintenance fee - 8 euros per m2 per year

.....