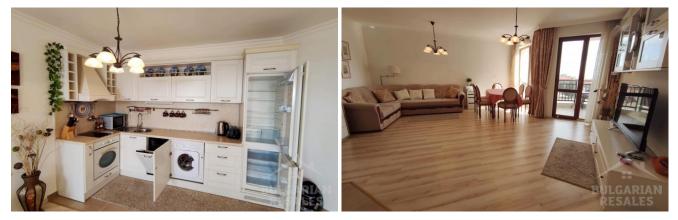

#### **Description:**

Luxury apartment for sale in a closed complex **Amphora** in Sveti Vlas. The apartment is located on the 2nd floor (4th floor) Built-up area is 120 sq.m. It has a comfortable living room with kitchen, two bedrooms, two bathrooms and two terraces with nice sea and mountain view.

The apartment is sold furnished and in very good condition.

**Complex Amphora** is located in the famous resort town of St. Vlas just 50 meters from the sandy beach of the resort. The yacht port "Marina Dinevi" - Sveti Vlas is situated 300 m away from the complex.