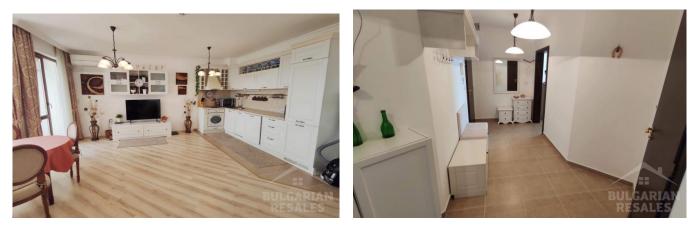

#### **Description:**

Luxury apartment for sale in a closed complex **Amphora** in Sveti Vlas. The apartment is located on the 2nd floor (4th floor) Built-up area is 120 sq.m. It has a comfortable living room with kitchen, two bedrooms, two bathrooms and two terraces with nice sea and mountain view.

The apartment is sold furnished and in very good condition.

**Complex Amphora** is located in the famous resort town of St. Vlas just 50 meters from the sandy beach of the resort. The yacht port "Marina Dinevi" - Sveti Vlas is situated 300 m away from the complex.