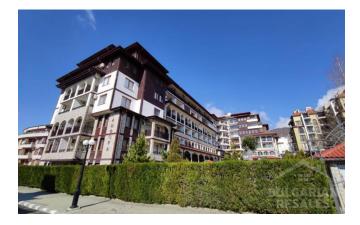

**Complex Amphora** is in walking distance to the administrative center of the town.

The exterior design of the complex is in typical old Bulgarian style with natural stone and dark wood. The complex is L-shaped and has 7 entrances. Each entrance is equipped with an elevator.

In the yard of the complex, there is a swimming pool with a children's corner and a wet bar. There is also parking for 50 cars. The complex is guarded 24 hours a day.

Maintenance is 600 euros per year.