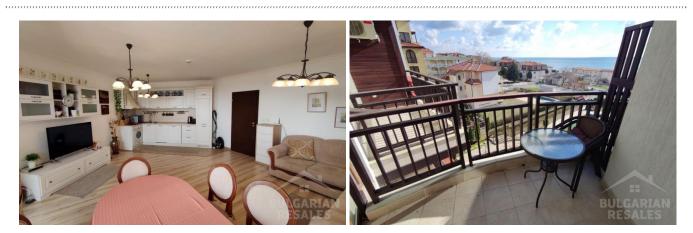

#### **Description:**

Luxury apartment for sale in a closed complex **Amphora** in Sveti Vlas. The apartment is located on the 2nd floor (4th floor) Built-up area is 120 sq.m. It has a comfortable living room with kitchen, two bedrooms, two bathrooms and two terraces with nice sea and mountain view.

The apartment is sold furnished and in very good condition.

**Complex Amphora** is located in the famous resort town of St. Vlas just 50 meters from the sandy beach of the resort. The yacht port "Marina Dinevi" - Sveti Vlas is situated 300 m away from the complex.