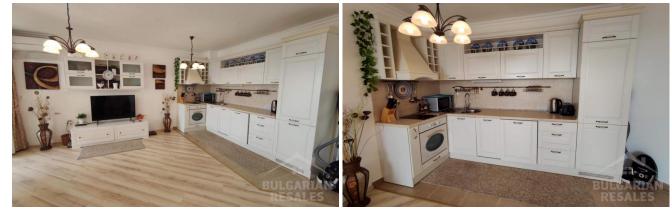

#### **Description:**

Luxury apartment for sale in a closed complex **Amphora** in Sveti Vlas. The apartment is located on the 2nd floor (4th floor) Built-up area is 120 sq.m. It has a comfortable living room with kitchen, two bedrooms, two bathrooms and two terraces with nice sea and mountain view.

The apartment is sold furnished and in very good condition.

**Complex Amphora** is located in the famous resort town of St. Vlas just 50 meters from the sandy beach of the resort. The yacht port "Marina Dinevi" - Sveti Vlas is situated 300 m away from the complex.