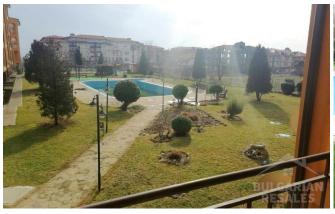

### APARTMENT WITH A VIEW OF THE SWIMMING POOL IN THE COMPLEX CHATEAU AHELOY

| Price:         |                      |
|----------------|----------------------|
| ID:            |                      |
| Section:       | Sale                 |
| Property type: | Flat/apartment       |
| Location:      | Aheloy               |
| Rooms:         | 2                    |
| Area:          | 60-60 m <sup>2</sup> |

### The complex infrastructure:

- \* Restaurant.
- \* Large swimming pool
- \* children's pool
- \* iacuzzi
- \* fitness center
- \* beauty salon
- \* pool bar
- \* Restaurant with European and Bulgarian cuisine, panoramic sea view and summer terrace on the roof
- \* retail space
- \* supermarket