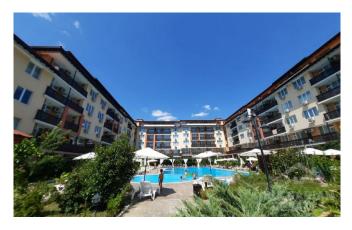

### APARTMENT WITH A VIEW OF THE SWIMMING POOL IN THE COMPLEX CHATEAU AHELOY

| Price:         |                      |
|----------------|----------------------|
| ID:            |                      |
| Section:       | Sale                 |
| Property type: | Flat/apartment       |
| Location:      | Aheloy               |
| Rooms:         | 2                    |
| Area:          | 60-60 m <sup>2</sup> |

## **Description:**

Excellent apartment in the complex Chateau Aheloy in a quiet area of the resort town of Aheloy. The apartment is on the second floor, an area of 60 sq.m. Sold with furniture and appliances. It is possible to live all year round.

### The complex infrastructure:

- \* Restaurant.
- \* Large swimming pool
- \* children's pool
- \* iacuzzi
- \* fitness center
- \* beauty salon
- \* pool bar
- \* Restaurant with European and Bulgarian cuisine, panoramic sea view and summer terrace on the roof
- \* retail space
- \* supermarket