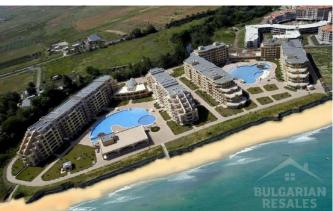

### **Description:**

Apartment for sale in **Midia Grand Resort.** Located on the 5th floor of 7, there is a lift. The total area is 87 sq.m. There is a large terrace overlooking the sea. Sold furnished.

The complex is located on the first line to the beach and has direct access to the sandy beach.

#### Infrastructure:

- 2 huge swimming pools,
- park alleys,
- Spa centre,
- restaurant,
- playground,
- gated secure parking.

Maintenance fee €12 per sqm per year.