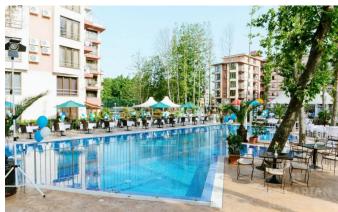

#### Infrastructure:

- Restaurant
- Bar
- 2 swimming pools.
- Public and underground parking.
- Spa
- Year round security
- VIDEO SURVEILLANCE

Maintenance 9,6 Euro per sq.m. per year