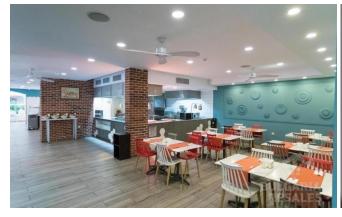

#### **Features:**

✓ Playground

- ✓ Gated complex
- ✓ Investments

✓ Elevator

✓ Furniture

✓ Parking

- ✓ Swimming pool
- ✓ A restaurant

✓ Reception

#### Infrastructure:

- Restaurant
- Bar
- 2 swimming pools.
- Public and underground parking.
- Spa
- Year round security
- VIDEO SURVEILLANCE

Maintenance 9,6 Euro per sq.m. per year