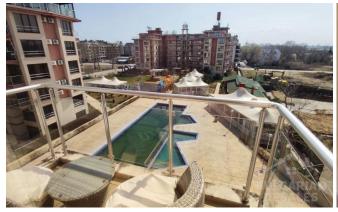

### **Description:**

We offer for sale a large studio in one of the best complexes in Tarsis. The studio is located on the 4th floor and has an area of 48 sq.m. It is fully equipped and ready to move in. It sleeps four people. The studio has a terrace overlooking the swimming pool.

The beach can be reached on foot in 10 minutes. Quiet and green area. Close to the grocery store.

#### Infrastructure:

- Restaurant
- Bar
- 2 swimming pools.
- Public and underground parking.
- Spa
- Year round security
- VIDEO SURVEILLANCE

Maintenance 9,6 Euro per sq.m. per year