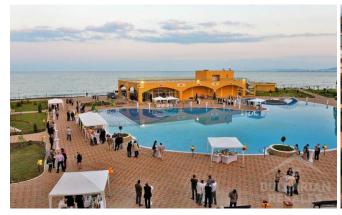

### **Description:**

We offer for sale a studio with a sea view in **Midia Grand Resort.** Located on the 2nd floor. The total area is 45 sq.m. Sold furnished.

The complex is located on the first line of the beach, with direct access to the sandy beach.

#### Infrastructure:

- 2 huge swimming pools,
- Very beautiful park alleys,
- SPA-center,
- restaurants.
- entertainment for children.
- playgrounds for children,
- Closed guarded parking lot.

Maintenance fee of 12 euros per square meter per year.