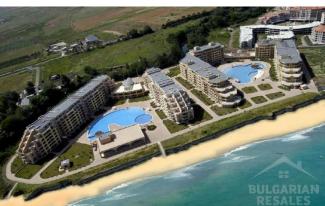

### **Description:**

We offer for sale a studio with a sea view in **Midia Grand Resort.** Located on the 2nd floor. The total area is 45 sq.m. Sold furnished.

The complex is located on the first line of the beach, with direct access to the sandy beach.

#### Infrastructure:

- 2 huge swimming pools,
- Very beautiful park alleys,
- SPA-center,
- restaurants.
- entertainment for children.
- playgrounds for children,
- Closed guarded parking lot.

Maintenance fee of 12 euros per square meter per year.