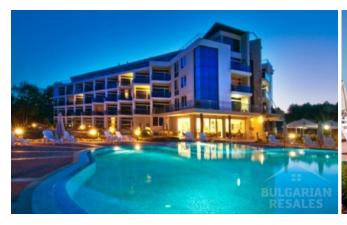

#### **SOUTH PEARL**

| Price:         | On request            | Area:      | 47-244 m²         |
|----------------|-----------------------|------------|-------------------|
| ID:            | 65                    | Floors:    | 6                 |
| Section:       | Sale                  | Status:    | From developer    |
| Property type: | Residential complexes | Readiness: | готов к заселению |
| Location:      | Property in Sozopol   |            |                   |

### **Description:**

Elite resort complex "**South Pearl Residence**" is located on the first line of a wide sandy beach near the town of **Sozopol**. The complex is designed in a modern architectural style with all flats offering magnificent views of the sea. The price includes full turn-key finishes, winter-summer air-conditioning and fully equipped bathrooms.

#### Infrastructure and services:

Restaurant with summer terrace Lobby bar 24-hour reception Adult Swimming Pool with wet bar Water Cascade and Children's Pool Spa Center Fitness room Billiards, electronic games, internet café, table tennis Shops Kids Corner Parking with 24-hour security External security with CCTV and security teams 24-hour medical service