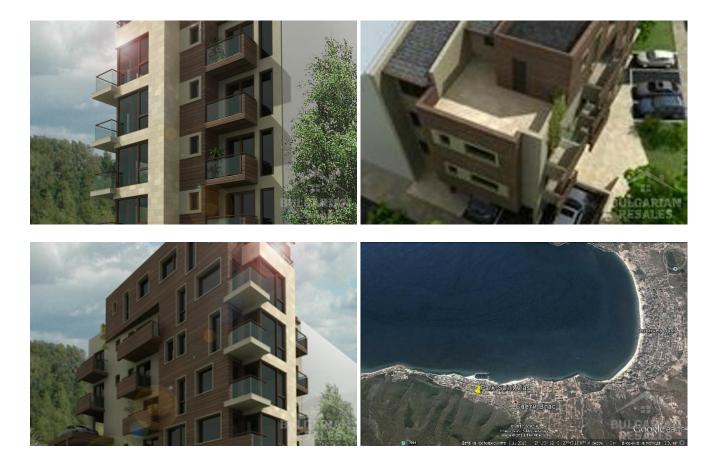

### **Description:**

The unique microclimate in combination with the mountains and the sea makes St Vlas one of the most preferred holiday destinations on the Bulgarian Black Sea coast.

**Park St. Vlas** is a newly built building for year-round accommodation with no maintenance fee. It is situated in the centre of Sveti Vlas.

The building has 6 floors and a lift.

The building offers 16 flats of which 5 apartments and 11 studios, as well as beautiful panorama to the bay of Sunny Beach from one side and a wonderful view to the Stara Planina Mountain from the other side. The clean air and the Mediterranean microclimate makes St. Vlas one of the most desirable places to buy a home in Bulgaria.

The building is situated only 400 m away from the central beach and the luxury yacht club Marina Dinevi.

The central pedestrian walkway with shops and restaurants is 200 m.

### Outside the building

There is a park where you can relax in the summer if you don't want to go to the beach. The building has new modern architectural style with big panoramic windows. Parking is available for all

. Parking for all

room owners, with luxury restaurant on the ground floor