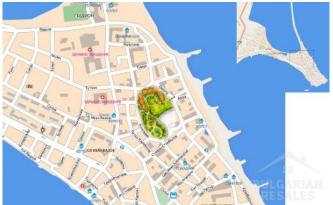

### **Description:**

Elite residential complex "**Aivazovsky Park**" built in the quietest and greenest part of Pomorie, 200 meters from the sandy beach. The architecture of the complex is designed in classic style. The complex occupies an area of 12 000 sq.m. immediately adjacent to the park and has 500 apartments with size from 41 to 84 sq.m. The apartments are studios, one-bedroom and two-bedroom.