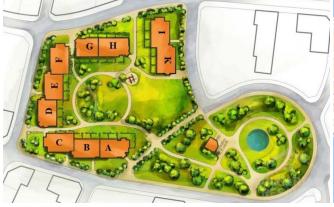

### **Description:**

Elite residential complex "**Aivazovsky Park**" built in the quietest and greenest part of Pomorie, 200 meters from the sandy beach. The architecture of the complex is designed in classic style. The complex occupies an area of 12 000 sq.m. immediately adjacent to the park and has 500 apartments with size from 41 to 84 sq.m. The apartments are studios, one-bedroom and two-bedroom.

There is an elevator.

Maintenance: 3 euros per year including VAT per square meter.

The price includes the finishing work on a turnkey basis without air conditioning.

Please ask our managers for the current price. Go to Contacts